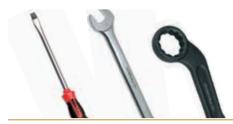

#### INDUSTRIAL TOOL

## The widest range of tools and sizes in the market, from the smallest to the biggest ones, including non-standard sizes.

The range includes everything from pliers, screwdrivers or combination wrenches, to controlled tightening tools such as digital and analogic torque wrenches, hydraulic and pneumatic tools.