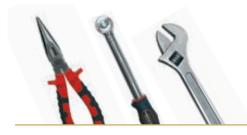

#### INDUSTRIAL TOOL

## The widest range of tools and sizes in the market, from the smallest to the biggest ones, including non-standard sizes.

The range includes everything from pliers, screwdrivers or combination wrenches, to controlled tightening tools such as digital and analogic torque wrenches, hydraulic and pneumatic tools.