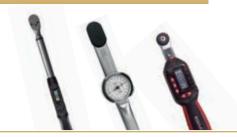

#### CONTROLLED TIGHTENING

### The widest range of tools for controlled tightening. Advice and customized developments

The range includes from digital torque wrenches (torque checking QC, mini, interchangeable heads torque wrenches...) analogic torque wrenches (mini, interchangeable heads, preset torque, dial, 1000V insulated torque wrenches...) hydraulic and battery-powered torque wrenches, to torque multipliers and calibration and control tools.