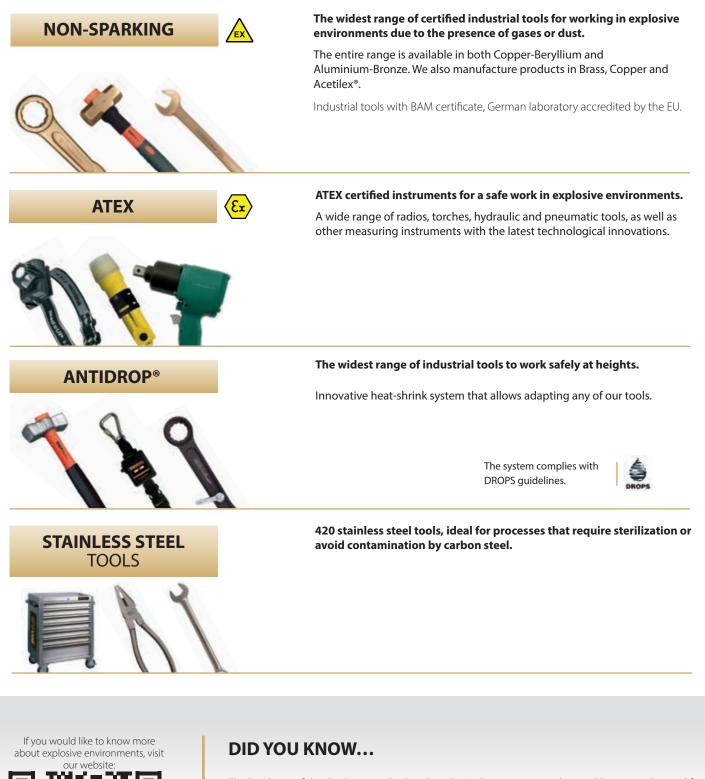

The hardness of the Cu-Be is 40% higher than the Al-Bron, so it wears less and has a 40% longer life.

The Cu-Be alloy is safer than Al-Bron because its sparks have less energy. Cu-Be is especially recommended in atmospheres listed under the IIC group.

For environments with acetylene, **EGA Master has developed a new alloy called ACETILEX®. This is the only safe option in environments with acetylene** (it has less than 65% of copper in its composition, thus it's safe).