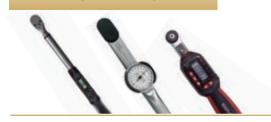

#### The widest range of tools for controlled tightening. Advice and customized developments.

The range includes from digital torque wrenches (torque checking QC, mini, interchangeable heads torque wrenches...) analogic torque wrenches (mini, interchangeable heads, preset torque, dial, 1000V insulated torque wrenches...) hydraulic and battery-powered torque wrenches, to torque multipliers and calibration and control tools.