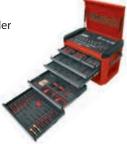

#### FOAM TRAYS AND TOOLS PERSONALIZATION

#### For a better tool control.

We personalize the design of each Foam tray for roller cabinets, tool boxes, suitcases or tool sets.

100% personalized and tailor-made!

We also mark each tool with your logo, company name or workshop name to increase its traceability and reduce costly losses!